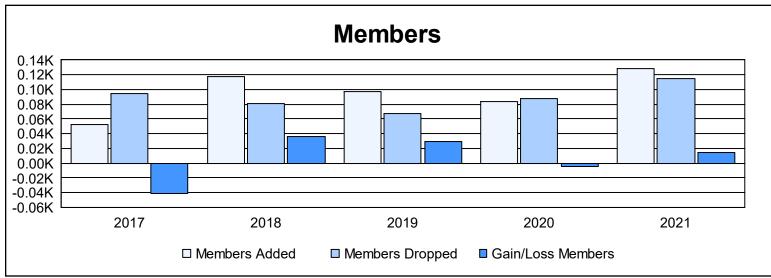

District 1 CN As of June 2021 Cumulative

| Year      | New<br>Clubs | Dropped<br>Clubs | Gain/<br>Loss<br>Clubs | New<br>Members | Charter<br>Members | Reinstate<br>Members | Transfer<br>Members | Total<br>Member<br>Added | Total<br>Members<br>Dropped | Gain/<br>Loss<br>Members |
|-----------|--------------|------------------|------------------------|----------------|--------------------|----------------------|---------------------|--------------------------|-----------------------------|--------------------------|
| 2016-2017 | 0            | 0                | 0                      | 46             | 0                  | 1                    | 6                   | 53                       | 94                          | -41                      |
| 2017-2018 | 1            | 0                | 1                      | 74             | 37                 | 4                    | 2                   | 117                      | 81                          | 36                       |
| 2018-2019 | 0            | 0                | 0                      | 96             | 0                  | 1                    | 0                   | 97                       | 68                          | 29                       |
| 2019-2020 | 0            | 0                | 0                      | 68             | 0                  | 5                    | 10                  | 83                       | 88                          | -5                       |
| 2020-2021 | 1            | 1                | 0                      | 94             | 30                 | 5                    | 0                   | 129                      | 115                         | 14                       |
| Average   | 0            | 0                | 0                      | 76             | 13                 | 3                    | 4                   | 96                       | 89                          | 7                        |