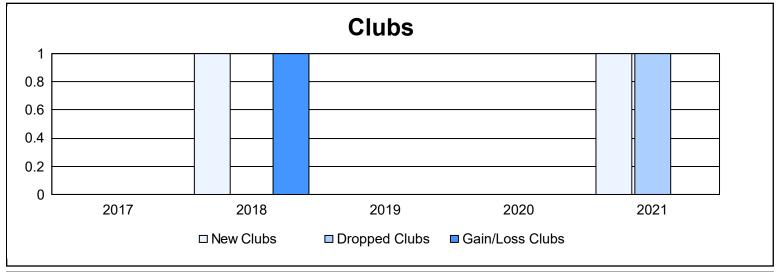

District 1 CN As of June 2021 Cumulative

| Year      | New<br>Clubs | Dropped<br>Clubs | Gain/<br>Loss<br>Clubs | New<br>Members | Charter<br>Members | Reinstate<br>Members | Transfer<br>Members | Total<br>Member<br>Added | Total<br>Members<br>Dropped | Gain/<br>Loss<br>Members |
|-----------|--------------|------------------|------------------------|----------------|--------------------|----------------------|---------------------|--------------------------|-----------------------------|--------------------------|
| 2016-2017 | 0            | 0                | 0                      | 46             | 0                  | 1                    | 6                   | 53                       | 94                          | -41                      |
| 2017-2018 | 1            | 0                | 1                      | 74             | 37                 | 4                    | 2                   | 117                      | 81                          | 36                       |
| 2018-2019 | 0            | 0                | 0                      | 96             | 0                  | 1                    | 0                   | 97                       | 68                          | 29                       |
| 2019-2020 | 0            | 0                | 0                      | 68             | 0                  | 5                    | 10                  | 83                       | 88                          | -5                       |
| 2020-2021 | 1            | 1                | 0                      | 94             | 30                 | 5                    | 0                   | 129                      | 115                         | 14                       |
| Average   | 0            | 0                | 0                      | 76             | 13                 | 3                    | 4                   | 96                       | 89                          | 7                        |